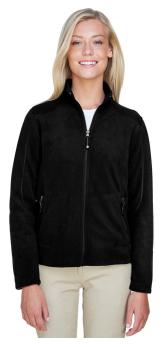

# North End Ladies' Voyage Fleece Jacket

#### **Features**

- center front reverse coil zipper
- brushed tricot-lined lower pockets with reverse coil zippers
- tonal coverstitch details

#### **Fabric**

- 100% polyester anti-pill hollow yarn fleece, 7.7 oz./yd2/260 gsm
- LINING: 100% polyester taffeta in sleeves